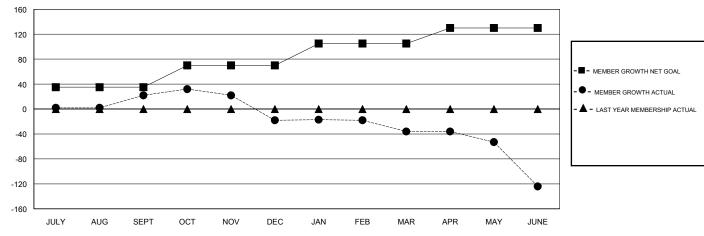

## MONTHLY MEMBERSHIP PROGRESS REPORT

District 411 C

Results as of: 06/30/2019

## LOCATION TANZANIA

**GMT CA** 

| Clubs                 |               |           |               | Members               |                           |                         |                                                    |
|-----------------------|---------------|-----------|---------------|-----------------------|---------------------------|-------------------------|----------------------------------------------------|
| RESULTS FOR 2018-2019 |               |           |               | RESULTS FOR 2018-2019 |                           |                         |                                                    |
| QUARTER               | NEW CLUB GOAL | NEW CLUBS | DROPPED CLUBS | QUARTER               | MEMBER GROWTH NET<br>GOAL | MEMBER GROWTH<br>ACTUAL | DROPPED<br>MEMBERS ACTUAL<br>(including transfers) |
| JULY/AUG/SEPT         | 1             | 0         | 0             | JULY/AUG/SEPT         | 35                        | 31                      | 8                                                  |
| OCT/NOV/DEC           | 1             | 1         | 0             | OCT/NOV/DEC           | 35                        | 32                      | 71                                                 |
| JAN/FEB/MAR           | 1             | 0         | 0             | JAN/FEB/MAR           | 35                        | 16                      | 33                                                 |
| APR/MAY/JUNE          | 1             | 0         | 2             | APR/MAY/JUNE          | 25                        | 42                      | 127                                                |

## GOALS AND ACTUAL MEMBERS CUMULATIVE

| DROPPED CLUBS: 2  DROPPED MEMBERS |           | 18 CLUBS OF 26 ADDED 1 OR MORE<br>NEW MEMBERS | GENDER DISTRIBUTION  MALE 380 (66.67%)  FEMALE 190 (33.33%)  Women Percentage Fiscal Year Goal: 40% |     |
|-----------------------------------|-----------|-----------------------------------------------|-----------------------------------------------------------------------------------------------------|-----|
| DECEASED                          | 4         | CLICK HERE FOR CUMULATIVE                     | TOTAL FAMILY UNIT MEMBERS                                                                           | 129 |
| CLUB CANCELLED OTHER              | 31<br>204 | MEMBERSHIP DATA                               | FAMILY MEMBERS PAYING HALF                                                                          | 72  |
| TOTAL                             | 239       |                                               | Bolls                                                                                               |     |